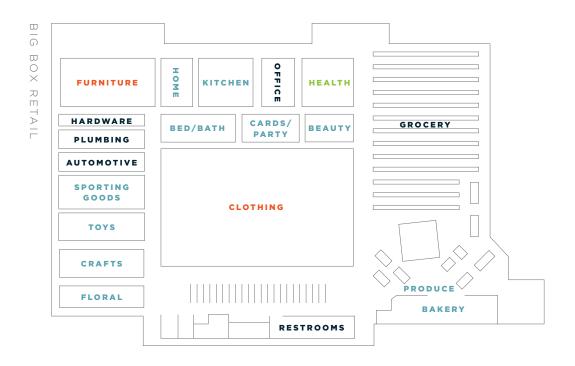

## DOES NOT FIT ALL

ONE PRODUCT

From restaurants to grocery stores, big box retailers to boutiques, every retail environment is a mosaic of different spaces, each with its own functional needs.

That's why we offer the widest variety of flooring options in the industry — LVT, modular carpet tile, performance broadloom carpet, superior formulation rubber sheet and tile, VCT, entryway systems, and more.