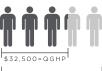

QUANTUM GUARD® HP

ANNUAL MAINTENANCE COST SAVINGS: STANDARD LVT VS. QGHP 50,000 SF FACILITY

70%

RESTORATIVE MAINTENANCE ANNUAL TOTAL

REGULAR MAINTENANCE ANNUAL TOTAL

\$48,750=STD. LVT

TOTAL ANNUAL COST PER SQ. FT.