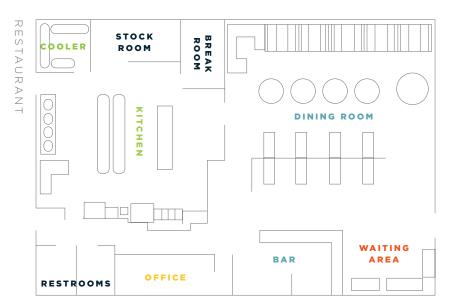

## DOES NOT FIT ALL

ONE PRODUCT

From restaurants to grocery stores, big box retailers to boutiques, every retail environment is a mosaic of different spaces, each with its own functional needs.

That's why we offer the widest variety of flooring options in the industry — LVT, modular carpet tile, performance broadloom carpet, superior formulation rubber sheet and tile, VCT, entryway systems, and more.