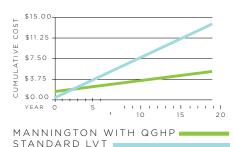

QUANTUM GUARD® HP

ANNUAL MAINTENANCE COST SAVINGS: STANDARD LVT VS. QGHP 50,000 SF FACILITY

70%

RESTORATIVE MAINTENANCE ANNUAL TOTAL

REGULAR MAINTENANCE ANNUAL TOTAL

\$48,750=STD. LVT

TOTAL ANNUAL COST PER SQ. FT.

CUMULATIVE COST PER SQUARE FOOT BY YEAR

Break Even on Product and Maintenance Cost Difference Between: LVT VS. QGHP = 2 YEARS