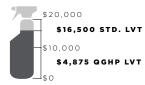

QUANTUM GUARD® HP

ANNUAL MAINTENANCE COST SAVINGS: STANDARD LVT VS. QGHP 50,000 SF FACILITY

70%

RESTORATIVE MAINTENANCE ANNUAL TOTAL

REGULAR MAINTENANCE ANNUAL TOTAL

\$48,750=STD. LVT

TOTAL ANNUAL COST PER SQ. FT.

CUMULATIVE COST PER SQUARE FOOT BY YEAR

Break Even on Product and Maintenance Cost Difference Between: LVT VS. QGHP = 2 YEARS